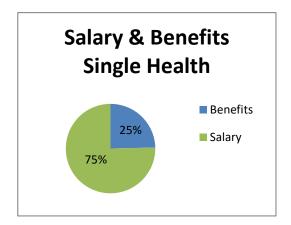

## **Barron County Salary & Benefit Statement**

| Salary | \$25.00 /hr         | \$52,000.00 |
|--------|---------------------|-------------|
|        | γ=0:00 <b>/</b> ::: | 70-,000.00  |

| Benefits             | SINGLE          | FAMILY          |
|----------------------|-----------------|-----------------|
| Health Insurance     | \$<br>11,329.68 | \$<br>28,610.04 |
| Wisconsin Retirement | \$<br>3,588.00  | \$<br>3,588.00  |
| Social Security      | \$<br>3,224.00  | \$<br>3,224.00  |
| Medicare             | \$<br>754.00    | \$<br>754.00    |
| Total Benefits       | \$<br>18,895.68 | \$<br>36,176.04 |