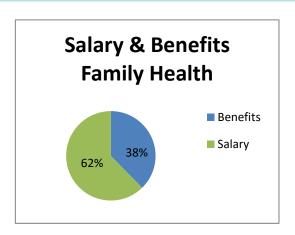

## **Barron County Salary & Benefit Statement**

| Salary | \$25.00 /hr         | \$52,000.00 |
|--------|---------------------|-------------|
|        | γ=0:00 <b>/</b> ::: | 70-,000.00  |

| Benefits             | SINGLE          | FAMILY          |
|----------------------|-----------------|-----------------|
| Health Insurance     | \$<br>11,329.68 | \$<br>28,610.04 |
| Wisconsin Retirement | \$<br>3,588.00  | \$<br>3,588.00  |
| Social Security      | \$<br>3,224.00  | \$<br>3,224.00  |
| Medicare             | \$<br>754.00    | \$<br>754.00    |
| Total Benefits       | \$<br>18,895.68 | \$<br>36,176.04 |